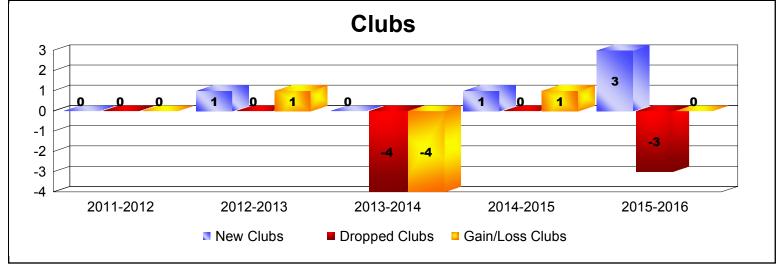

District 1 A

As of June 2016 Cumulative

| Year      | New<br>Clubs | Dropped<br>Clubs | Gain/<br>Loss<br>Clubs | New<br>Members | Charter<br>Members | Reinstate<br>Members | Transfer<br>Members | Total<br>Member<br>Added | Total<br>Members<br>Dropped | Gain/<br>Loss<br>Members |
|-----------|--------------|------------------|------------------------|----------------|--------------------|----------------------|---------------------|--------------------------|-----------------------------|--------------------------|
| 2011-2012 | 0            | 0                | 0                      | 135            | 0                  | 23                   | 1                   | 159                      | -218                        | -59                      |
| 2012-2013 | 1            | 0                | 1                      | 138            | 33                 | 6                    | 4                   | 181                      | -223                        | -42                      |
| 2013-2014 | 0            | -4               | -4                     | 162            | 0                  | 5                    | 8                   | 175                      | -254                        | -79                      |
| 2014-2015 | 1            | 0                | 1                      | 217            | 30                 | 7                    | 5                   | 259                      | -168                        | 91                       |
| 2015-2016 | 3            | -3               | 0                      | 146            | 109                | 12                   | 7                   | 274                      | -210                        | 64                       |
| Average   | 1            | -1               | 0                      | 160            | 34                 | 11                   | 5                   | 210                      | -215                        | -5                       |