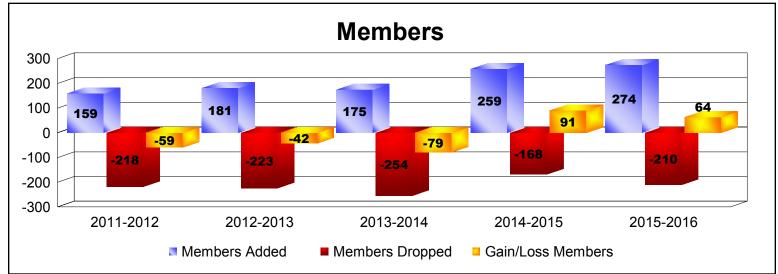

District 1 A

As of June 2016 Cumulative

| Year      | New<br>Clubs | Dropped<br>Clubs | Gain/<br>Loss<br>Clubs | New<br>Members | Charter<br>Members | Reinstate<br>Members | Transfer<br>Members | Total<br>Member<br>Added | Total<br>Members<br>Dropped | Gain/<br>Loss<br>Members |
|-----------|--------------|------------------|------------------------|----------------|--------------------|----------------------|---------------------|--------------------------|-----------------------------|--------------------------|
| 2011-2012 | 0            | 0                | 0                      | 135            | 0                  | 23                   | 1                   | 159                      | -218                        | -59                      |
| 2012-2013 | 1            | 0                | 1                      | 138            | 33                 | 6                    | 4                   | 181                      | -223                        | -42                      |
| 2013-2014 | 0            | -4               | -4                     | 162            | 0                  | 5                    | 8                   | 175                      | -254                        | -79                      |
| 2014-2015 | 1            | 0                | 1                      | 217            | 30                 | 7                    | 5                   | 259                      | -168                        | 91                       |
| 2015-2016 | 3            | -3               | 0                      | 146            | 109                | 12                   | 7                   | 274                      | -210                        | 64                       |
| Average   | 1            | -1               | 0                      | 160            | 34                 | 11                   | 5                   | 210                      | -215                        | -5                       |